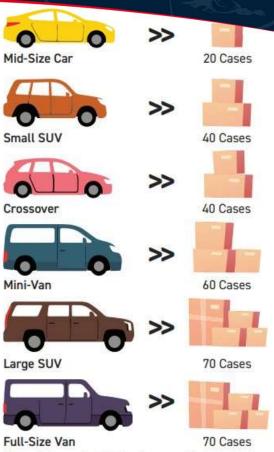

Trail's End.

**Scout Fundraising** 

\*The vehicle capacity estimates above are estimated without kids, car seats, strollers, etc.